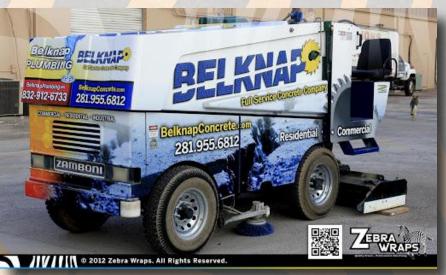

## Resurfacer Wrap

Each side of the resurfacer is individually for sale as well as the top.