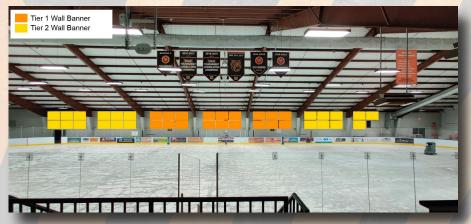

Sponsorship - \$750/year

- Color 8' X 3' advertising on rink boards or 12" banner wrap on glass above dasher boards (limited availability)
- Business listed in high school game programs
- Advertisement on Association site, <u>www.datigers.com</u>

#### Bronze Sponsorship - \$400/year

- Scrolling digital signage in Delano Area Sports Arena lobby
- Advertisement on Association site, <u>www.datigers.com</u>
- Listed in high school game programs

## Diamond Level Placement

Diamond Level consists of one half of the glass boards from corner red line to corner red line and can be purchased as one or both sections.



## Resurfacer Wrap

Each side of the resurfacer is individually for sale as well as the top.





### Wall Banner Placement

Wall Banners consist of Tier 1 and Tier 2 placement:





## Rink Board Placement

Rink boards are placed on a first come-first serve basis.