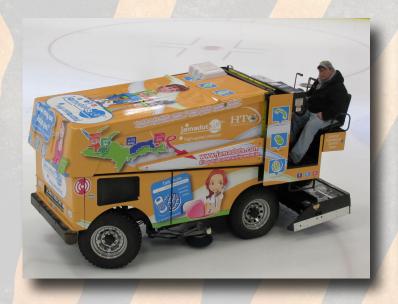

## Resurfacer Wrap

Each side of the resurfacer is individually for sale as well as the top.