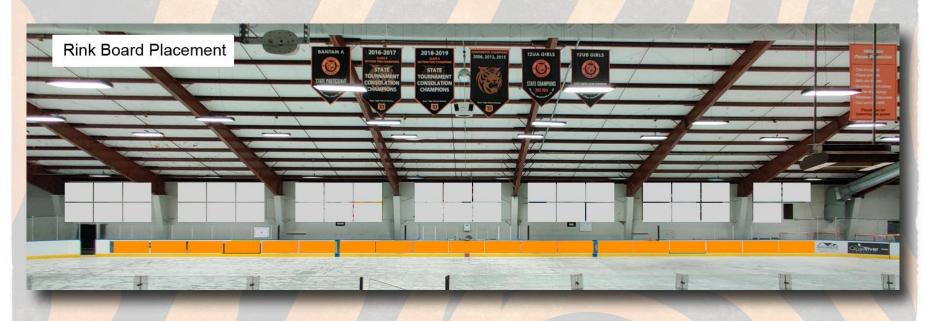

## Rink Board Placement

Rink boards are placed on a first come-first serve basis.